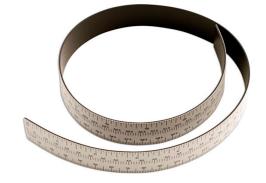

### Magnetic Ruler - 605mm

Flexible magnetic ruler, ideal for bodyshop, fabricators, welders and classic car restorers, etc.

#### **Additional Information**

- Length: 605mm / 23".
- · Easy to read measurements in metric and imperial.
- · Flexible: Measures curved or flat steel surfaces. Magnetic: Enables hands free measuring.
- · Radian for measuring arc length to radius.
- Part of the Miracle System Master Kit 92171.