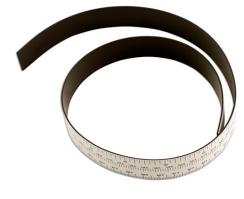

### Magnetic Ruler - 605mm

Flexible magnetic ruler, ideal for bodyshop, fabricators, welders and classic car restorers, etc.

#### **Additional Information**

- Length: 605mm / 23".
- · Easy to read measurements in metric and imperial.
- · Flexible: Measures curved or flat steel surfaces. Magnetic: Enables hands free measuring.
- · Radian for measuring arc length to radius.
- Part of the Miracle System Master Kit 92171.